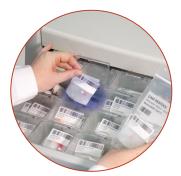

## High Technology In A Countertop Size

Unique Controlled Access Modules (CAMs) protect controlled and high-value medications. Each CAM holds up to 25 SKUs in individual locking lit cells, with tamper-evidence.