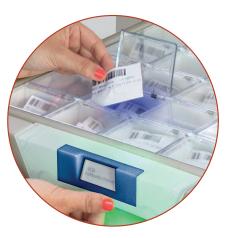

## High Technology In A Countertop Size

Unique Controlled Access Modules (CAMs) protect controlled and high-value medications. Each CAM holds up to 25 SKUs in individual locking lit cells, with tamper-evidence.