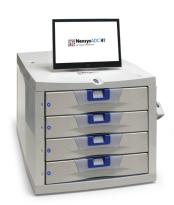

# 4-CAM (NXTC-X4-C00-D000)

- Up to 100 locking cells
- Holds up to 100 SKUs

Cabinets are 23.5"(w) 20.4"(d) 17.7"(h) with 14" touchscreen monitor. Approximate weight 100 lbs. empty.