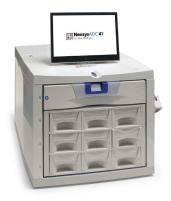

#### 1-CAM (NXTC-X1-C01-D000)

- Up to 25 locking cells
- Holds up to 150 SKUs

2-CAM (NXTC-X2-C10-D000)

- Up to 50 locking cells
- Holds up to 134 SKUs