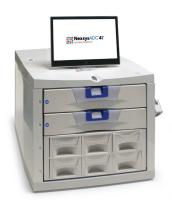

## Adaptable and Scalable Configurations

Complete each cabinet's 4 tiers with a combination of:

- CAMs for controlled & high-value meds
- Dividable open cell medication bins for routine meds
- 3", 6", or 9" drawers for supplies

#### 1-CAM (NXTC-X1-C01-D000)

- Up to 25 locking cells
- Holds up to 150 SKUs

2-CAM (NXTC-X2-C10-D000)

- Up to 50 locking cells
- Holds up to 134 SKUs