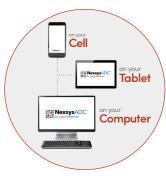

#### Additional Features Include

Pulse<sup>™</sup> Pharmacy Information System software interface

Advanced security including prox card and biometric authentication

Portal access is available 24/7 from any device