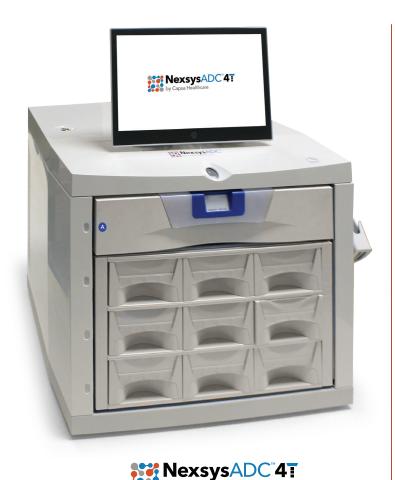

# NexsysADC<sup>™</sup>4T

NexsysADC<sup>™</sup>4T is highly configurable security and storage for a host of healthcare environments.

- Extended care/nursing homes
- Critical access hospitals
- Surgery centers
- Residential care facilities
- Rehab & psych environments
- Animal health & dental clinics
- Education simulation
- Hospice
- Group homes

NexsysADC meets the highest standards for cyber security and HIPAA compliance (ISO 27001:2013 Certified)

**NexsysADC<sup>™</sup>4T** suits any health care environment where tight medication control is required, but small space, budget or formulary also are a consideration. NexsysADC 4T is countertop-sized with the full security, tracking, and inventory management of Capsa's main cabinet model.

## High Technology In A Countertop Size

Unique Controlled Access Modules (CAMs) protect controlled and high-value medications. Each CAM holds up to 25 SKUs in individual locking lit cells, with tamper-evidence.