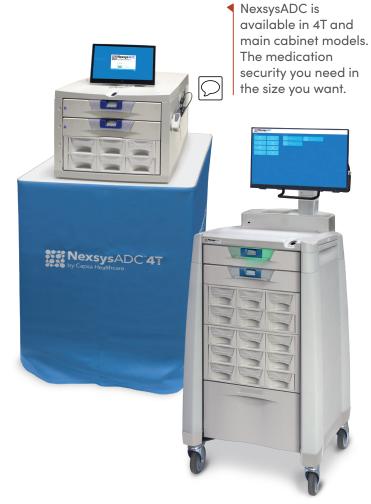

NexsysADC meets the highest standards for cyber security and HIPAA compliance (ISO 27001:2013 Certified)

**NexsysADC<sup>™</sup>4T** suits any health care environment where tight medication control is required, but small space, budget or formulary also are a consideration. NexsysADC 4T is countertop-sized with the full security, tracking, and inventory management of Capsa's main cabinet model.

## Adaptable and Scalable Configurations

Complete each cabinet's 4 tiers with a combination of:

- CAMs for controlled & high-value meds
- Dividable open cell medication bins for routine meds
- 3", 6", or 9" drawers for supplies