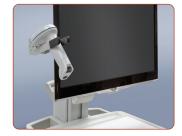

## Optional Accessories

Sharps Bracket (Available for side mount)

Sanitizing Wipes Bracket

Waste Bin

Wire Basket

Height Adjustable Tilt Swivel Monitor Mount

Pre-Drilled Rear Bin Scanner Plate

**Printer Shelf** 