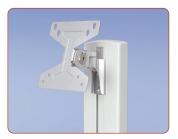

## Optional Accessories

Sharps Bracket (Available for side mount)

Sanitizing Wipes Bracket

Waste Bin

Wire Basket

Height Adjustable Tilt Swivel Monitor Mount

Pre-Drilled Rear Bin Scanner Plate

**Printer Shelf** 