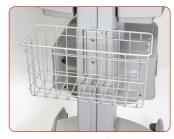

## Optional Accessories

Sharps Bracket (Available for side mount)

Sanitizing Wipes Bracket

Waste Bin

Wire Basket

Height Adjustable Tilt Swivel Monitor Mount

Pre-Drilled Rear Bin Scanner Plate

**Printer Shelf** 

Forked Scanner Holder

9M38-23

Check with your Capsa Healthcare regional sales manager about these and more accessories specific to your chosen point-of-care solution.