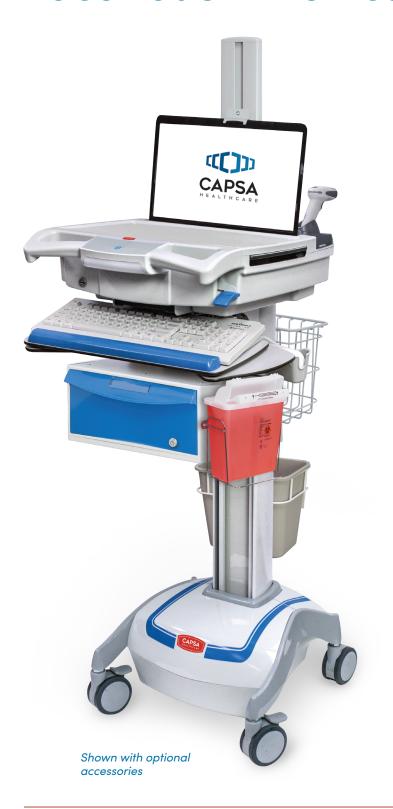

# Vaccination Workstation

The M38e Vaccination Workstation is a flexible, mobile workstation that keeps all of your vaccination supplies and sharps container within easy reach. Its lightweight, slim profile enables you to move easily throughout a clinic, care site, or pharmacy. Multiple drawer sizes and bin configuration options provide organized and secure storage of vaccination supplies. The M38e Vaccination Workstation features simple ergonomic adjustments, easy maneuverability, and an increased runtime to maintain uninterrupted workflow.

#### **Key Features**

- Large, expandable work surface for vaccine preparation
- Flexible drawer options for secure storage of supplies
- Available in powered or non-powered
- Slim profile for tight care setting and ease of mobility
- · Designed for easy cleaning

## Optional Accessories

Sharps Bracket (Available for side mount)

Sanitizing Wipes Bracket

Waste Bin

Wire Basket

Height Adjustable Tilt Swivel Monitor Mount

Pre-Drilled Rear Bin Scanner Plate

**Printer Shelf** 