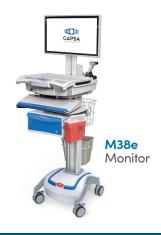

### M38e Specialty Cart

# Vaccination Workstation

The M38e Vaccination Workstation is a flexible, mobile workstation that keeps all of your vaccination supplies and sharps container within easy reach. Its lightweight, slim profile enables you to move easily throughout a clinic, care site, or pharmacy. Multiple drawer sizes and bin configuration options provide organized and secure storage of vaccination supplies. The M38e Vaccination Workstation features simple ergonomic adjustments, easy maneuverability, and an increased runtime to maintain uninterrupted workflow.

#### **Key Features**

- Large, expandable work surface for vaccine preparation
- Flexible drawer options for secure storage of supplies
- Available in powered or non-powered
- Slim profile for tight care setting and ease of mobility
- · Designed for easy cleaning