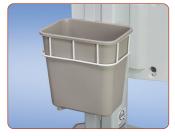

## Optional Accessories

Sharps Bracket (Available for side mount)

Sanitizing Wipes Bracket

Waste Bin

Wire Basket

Height Adjustable Tilt Swivel Monitor Mount

Pre-Drilled Rear Bin Scanner Plate

**Printer Shelf** 

Forked Scanner Holder

9M38-23

Check with your Capsa Healthcare regional sales manager about these and more accessories specific to your chosen point-of-care solution.