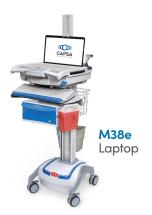

### M38e Specialty Cart

# Vaccination Workstation

The M38e Vaccination Workstation is a flexible, mobile workstation that keeps all of your vaccination supplies and sharps container within easy reach. Its lightweight, slim profile enables you to move easily throughout a clinic, care site, or pharmacy. Multiple drawer sizes and bin configuration options provide organized and secure storage of vaccination supplies. The M38e Vaccination Workstation features simple ergonomic adjustments, easy maneuverability, and an increased runtime to maintain uninterrupted workflow.

#### **Key Features**

- Large, expandable work surface for vaccine preparation
- Flexible drawer options for secure storage of supplies
- Available in powered or non-powered
- Slim profile for tight care setting and ease of mobility
- · Designed for easy cleaning