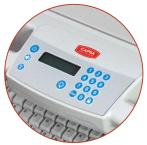

that keeps all of your vaccination supplies and sharps container within easy reach. Its lightweight, slim profile enables you to move easily throughout a clinic, care site, or pharmacy. Multiple drawer sizes and bin configuration options provide organized and secure storage of vaccination supplies. The M38e Vaccination Workstation features simple ergonomic adjustments, easy maneuverability, and an increased runtime to maintain uninterrupted workflow.

#### **Key Features**

- Large, expandable work surface for vaccine preparation
- Flexible drawer options for secure storage of supplies
- Available in powered or non-powered
- Slim profile for tight care setting and ease of mobility
- · Designed for easy cleaning



### **Storage Options**

Multiple bin and divider options address specific



#### **Security**

Intuitive locking and security system



### **Expandable Surface**

Additional work space for vaccine preparation

Form C-621 ©2021 Capsa Healthcare

## Optional Accessories



Sharps Bracket (Available for side mount)



Sanitizing Wipes Bracket



Waste Bin



Wire Basket



Height Adjustable Tilt Swivel Monitor Mount



Pre-Drilled Rear Bin Scanner Plate



**Printer Shelf** 



Forked Scanner Holder

9M38-23

Check with your Capsa Healthcare regional sales manager about these and more accessories specific to your chosen point-of-care solution.

# Bin Configurations



9M38-22



9M38-DD



9M38-13





Non-locking supply bins also available

### Wide Range of Mobile Vaccination Workstations



©2021 Capsa Healthcare







Form C-621

www.CapsaHealthcare.com | 800