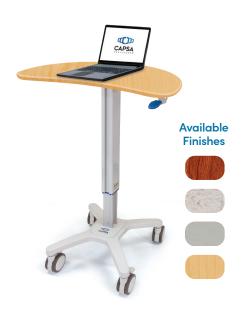

# **Documentation/EHR Workstations**

**Kidney Cart Documentation Cart** Shown: in Maple, for laptop

SlimCart™ **Documentation Cart** Shown: with optional accessories, for tablet Shown: with optional accessories