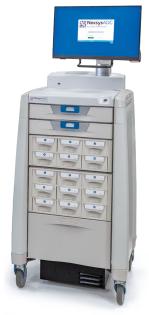

## **Controlled Medication Secure Access & Inventory**

NexsysADC™ Main Cabinet (10-tier)

NexsysADC<sup>™</sup> 4T Cabinet (4-tier)

Contact your Capsa
Healthcare account
manager for dimensions
and specifications,
questions, and to request a
virtual or live demonstration