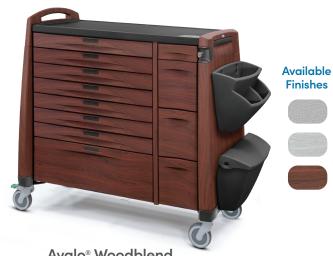

### **Medication Carts**

Avalo® Woodblend Shown: UDXL for auto packaging in Northern Cherry with optional accessories

**Vintage Encore** Shown: VE4PC for punch card in white ash with optional accessories