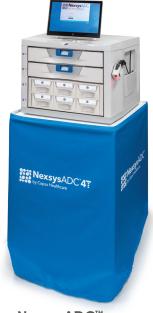

## **Controlled Medication Secure Access & Inventory**

NexsysADC™ Main Cabinet (10-tier)

NexsysADC<sup>™</sup> 4T Cabinet (4-tier)

Contact your Capsa
Healthcare account
manager for dimensions
and specifications,
questions, and to request a
virtual or live demonstration