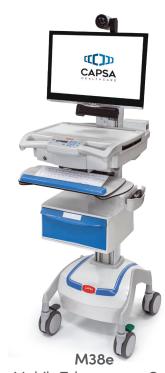

#### **New Build Checklist**



For LTC/assisted living facilities undergoing remodeling or new construction, Capsa Healthcare offers a wide range of workstations that enhance caregiver-resident interaction and workflow.

- Medication Management
- Supplies Management
- Documentation/EHR
- Controlled Med Security

### **Medication Carts**



Avalo® Woodblend Shown: UDXL for auto packaging in Northern Cherry with optional accessories



**Vintage Encore** Shown: VE4PC for punch card in white ash with optional accessories

# **Documentation/EHR Workstations**



**Kidney Cart Documentation Cart** Shown: in Maple, for laptop



SlimCart™ **Documentation Cart** Shown: with optional accessories, for tablet Shown: with optional accessories



Mobile Telepresence Cart

Form C-657 ©2021 Capsa Healthcare

#### **New Build Checklist**

For LTC/assisted living facilities undergoing remodeling or new construction, Capsa Healthcare offers a wide range of workstations that enhance caregiver-resident interaction and workflow.

- Medication Management
- Supplies Management
- Documentation/EHR
- Controlled Med Security

### **Supplies Management**



Avalo® Emergency Cart Shown: with optional accessories



Avalo® Treatment Cart Shown: with optional accessories



CAPSAHEALTHCARE

Avalo® PPE/Isolation Cart

## **Controlled Medication Secure Access & Inventory**



NexsysADC™ Main Cabinet (10-tier)



NexsysADC<sup>™</sup> 4T Cabinet (4-tier)

Contact your Capsa
Healthcare account
manager for dimensions
and specifications,
questions, and