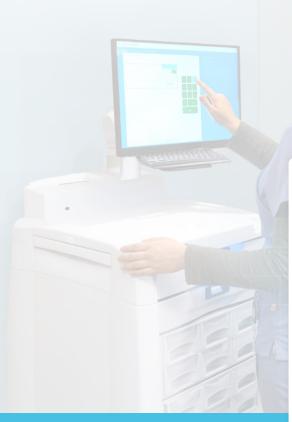

#### AUTOMATED DISPENSING CABINET

The NexsysADC system provides secure, automated dispensing for medications and supplies. Designed to enhance security and accountability, NexsysADC minimizes medication errors, reduces waste, and improves inventory management, relieving the stress of managing Stat doses and controlled substances.

TRACK & TRACE MEDICATION CONTROLS