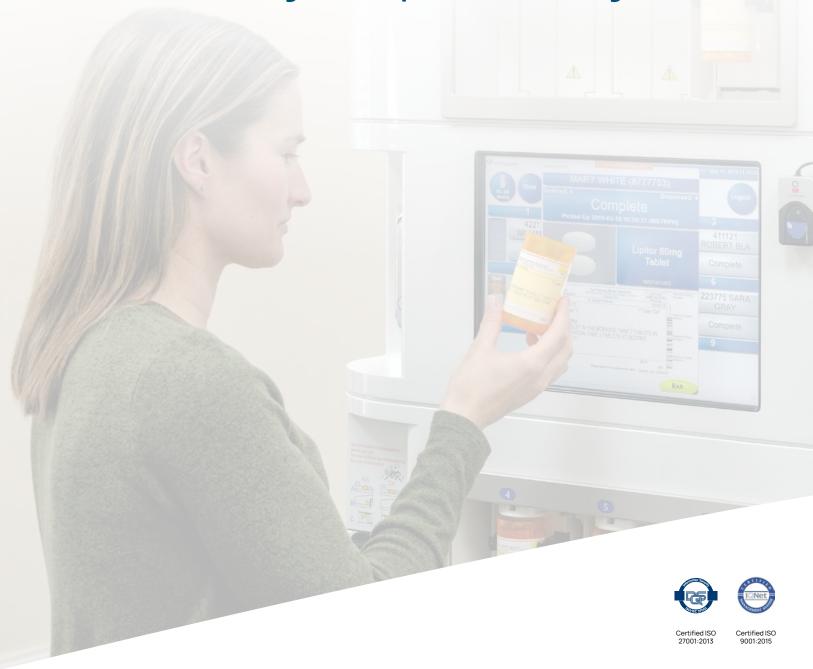

## Efficient Rx Processing & Error Reduction

Capsa's Kirby Lester devices allow users to fill prescriptions more accurately, cutting human error out of the equation and saving time that could be better spent delivering direct patient care.

## KL1 TABLET COUNTER

OUR SIMPLEST AUTOMATION

Stop hand counting and save time and money by eliminating over and under counts. Just pour and count—no calibration needed.

Trusted across the globe, the unique KL1 counts almost any tablet or capsule quickly, conveniently and accurately.

### KL1Plus WITH AURA

AUTOMATED PILL COUNTING WITH RX VERIFICATION

The KL1Plus is a multifunctional tool that ensures fast and accurate prescription processing in any community pharmacy.

The computerized scanverification checks that each prescription has been filled properly.