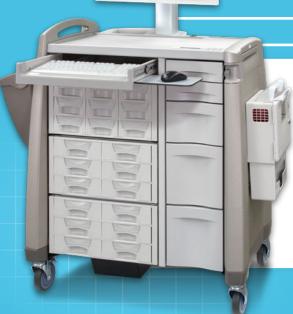

Capsa's NexsysADC and NexPak systems offer secure, automated medication dispensing. NexsysADC enhances medication security and minimizes errors, while NexPak streamlines packaging, ensuring accuracy and efficiency. Optimize your pharmacy operations and focus more on patient care.

#### AUTOMATED DISPENSING CABINET

The NexsysADC system provides secure, automated dispensing for medications and supplies. Designed to enhance security and accountability, NexsysADC minimizes medication errors, reduces waste, and improves inventory management, relieving the stress of managing Stat doses and controlled substances.