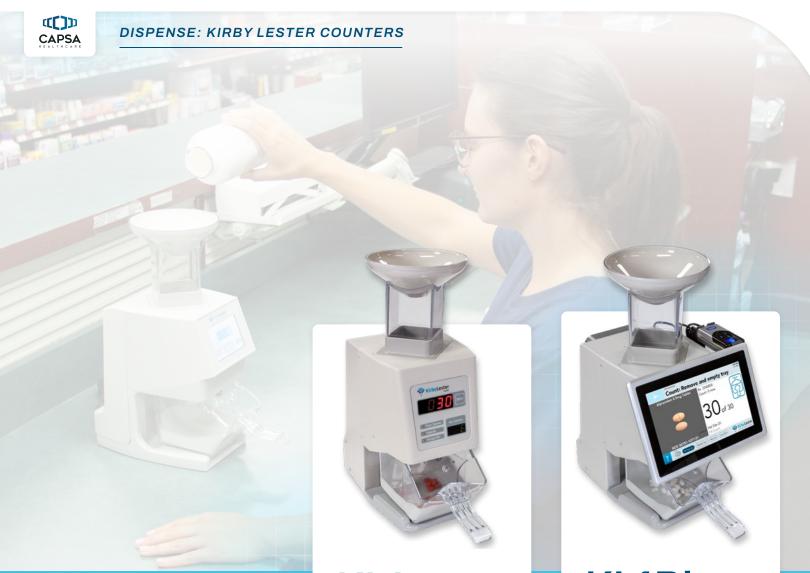

## Efficient Rx Processing & Error Reduction

Capsa's Kirby Lester devices allow users to fill prescriptions more accurately, cutting human error out of the equation and saving time that could be better spent delivering direct patient care.

## KL1 TABLET COUNTER

OUR SIMPLEST AUTOMATION

Stop hand counting and save time and money by eliminating over and under counts. Just pour and count—no calibration needed.

Trusted across the globe, the unique KL1 counts almost any tablet or capsule quickly, conveniently and accurately.

### KL1Plus WITH AURA

AUTOMATED PILL COUNTING WITH RX VERIFICATION

The KL1Plus is a multifunctional tool that ensures fast and accurate prescription processing in any community pharmacy.

The computerized scanverification checks that each prescription has been filled properly.