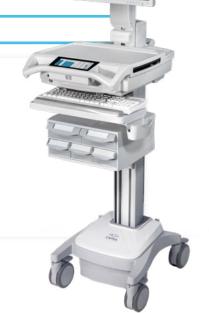

## Secure & Scalable Distribution

Our versatile range of medication carts supports the safe and efficient distribution of medications across various healthcare settings. With options from simple, non-powered models to advanced, computer-integrated systems, we provide robust solutions tailored to meet the unique needs of each facility.

#### STANDARD **MEDICATION**

Modern medication storage and organization requires an attractive, configurable medication cart design that offers maximum capacity, durable construction, and premium workflow accessories. These requirements come standard with every Capsa Healthcare medication storage cart model. Enjoy enhanced pharmaceutical and supplies storage and organization. solutions for controlled medication safety, and the ability to mobilize electronic health records (EHR/EMR) with any of our extended care medication carts and medical carts.

#### TECH INTEGRATED MEDICATION **MEDICATION CARTS**

Our Tech-Ready Medication Cart line can turn any conventional Capsa medication cart into a mobile computer cart. Available in Avalo, Vintage Encore, and M-Series styling, this product enhancement equips your cart with an integrated slide-out keyboard and mouse drawer; adjustable arms for computers, tablets and laptops; hidden and organized cord management. All to simplify management of electronic health records.