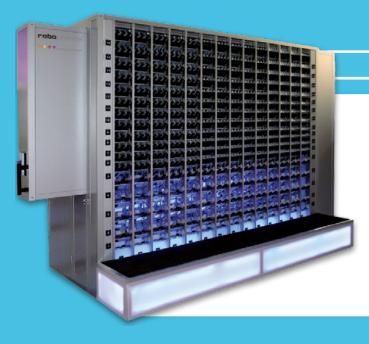

## RP20 PACKAGE DISPENSING ROBOT

Capsa Healthcare's RP20 package dispensing robot automates the storage and dispensing of unit-of-use packages, ensuring accuracy and efficiency in your pharmacy operations. Designed to handle high volumes, the RP20 reduces manual labor, cuts down on errors, and optimizes workflow. This advanced system allows your staff to dedicate more time to patient care and other value-added services, enhancing productivity and satisfaction.