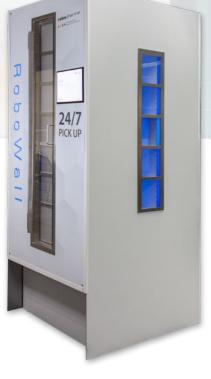

### RoboWall

RoboWall is an automated 24/7 prescription pickup center, enhancing customer experience and reducing wait times.

RoboWall streamlines the Rx retrieval process: The pharmacy stores completed orders inside the secure carousel system, where patients retrieve their order when it's convenient, at any hour of the day.

AUTOMATED PRESCRIPTION PICKUP