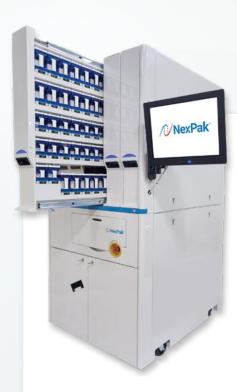

### **NexPak**

#### AUTOMATED PACKAGING SYSTEM

NexPak enables your pharmacy to quickly adopt automated strip packaging, with innovative options for central pharmacy and in-facility dispensing.

NexPak improves the daily medication administration process, proactively reduces the risk of wrong or skipped doses, and increases patient compliance.

VERSATILE UNIT & MULTI-DOSE PACKAGING