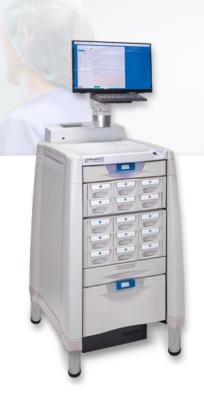

#### AUTOMATED DISPENSING CABINET

The NexsysADC system provides secure, automated dispensing for medications and supplies. Designed to enhance security and accountability, NexsysADC minimizes medication errors, reduces waste, and improves inventory management, relieving the stress of managing Stat doses and controlled substances.

TRACK & TRACE MEDICATION CONTROLS