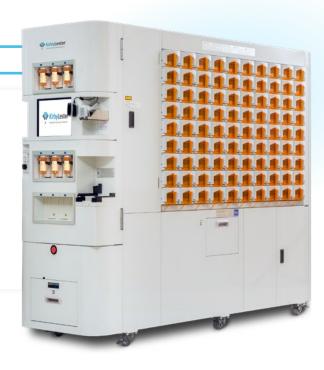

## KL108 VIAL DISPENSING ROBOT

The KL108 efficiently manages the filling of your pharmacy's 108 most common oral solids. With medication stored in secure, locked cassettes, your pharmacy can automate 60% or more of daily prescriptions, without sacrificing security. This automation frees staff to focus on customer interactions and expanded pharmacy services, enhancing overall patient care.

MORE 60% TOTAL ORDERS THAN 60% AUTOMATED

HIGH-DENSITY UNIT-OF-USE DISPENSING