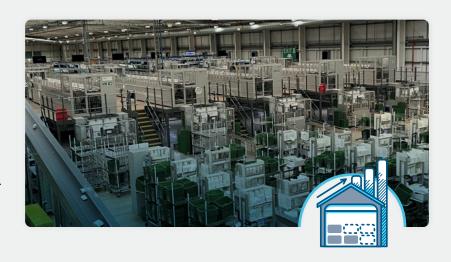

## Scalable High Volume Automation

Reimagining your central fill operation begins with looking forward. Our team of automation and engineering experts works with you to understand your needs and define success. What are your goals for scripts per shift? Uptime? KPI analytics? Platform support and ongoing consultation?

With a comprehensive understanding of your objectives, we work alongside your project team to design a custom configuration that addresses your pain points and anticipates your future needs. Every aspect of your solution is the result of this collaborative process.

WHAT WE DELIVER

100,000+

From 1,000 to 100,000+ Scripts-per-Shift with automation specifically designed for Central Fill

80%

Automate up to 80% of unit of use dispensing

50%

Save 50% in labor costs or more

90%

Automate up to 90% of oral solids

**50**%

Save up to 50% of floor space