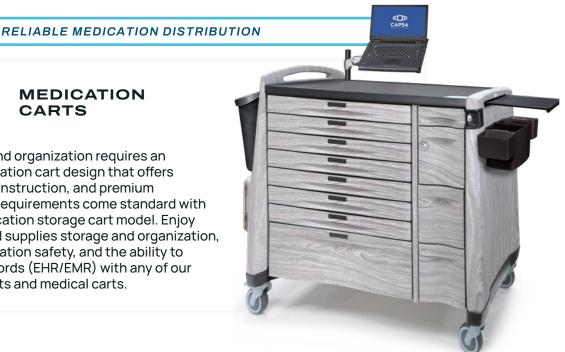

#### STANDARD **MEDICATION**

Modern medication storage and organization requires an attractive, configurable medication cart design that offers maximum capacity, durable construction, and premium workflow accessories. These requirements come standard with every Capsa Healthcare medication storage cart model. Enjoy enhanced pharmaceutical and supplies storage and organization. solutions for controlled medication safety, and the ability to mobilize electronic health records (EHR/EMR) with any of our extended care medication carts and medical carts.

#### TECH INTEGRATED MEDICATION **MEDICATION CARTS**

Our Tech-Ready Medication Cart line can turn any conventional Capsa medication cart into a mobile computer cart. Available in Avalo, Vintage Encore, and M-Series styling, this product enhancement equips your cart with an integrated slide-out keyboard and mouse drawer; adjustable arms for computers, tablets and laptops; hidden and organized cord management. All to simplify management of electronic health records.